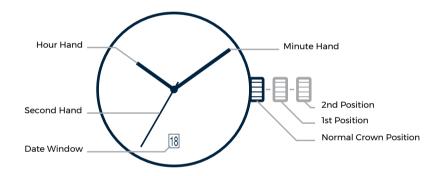

#### Miyota Caliber No. 2315 3-Hand Function

### Setting The Time

- 1. Pull the crown out to the **2nd position**.
- 2. Turn the crown to set Hour and Minute Hands.
- 3. When the crown is pushed back to the **Normal position**, **Second Hand** begins to run.

#### Setting The Date

- 1. Pull the crown out to 1st position.
- 2. Turn the crown counter-clockwise to set the date.
  - \* Set the date between the hours of 2:00 am to 8:00 pm to ensure the date changes to the following day.
- 3. After the date has been set, push the crown back to Normal position.