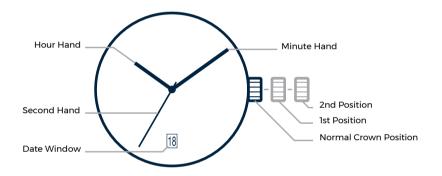

### Setting The Time

- 1. Pull the crown out to the **2nd position**.
- 2. Turn the crown to set Hour and Minute Hands.
- 3. When the crown is pushed back to the **Normal position**, **Second Hand** begins to run.

#### Setting The Date

- 1. Pull the crown out to 1st position.
- 2. Turn the crown counter-clockwise to set the date.
  - \* Set the date between the hours of 2:00 am to 8:00 pm to ensure the date changes to the following day.
- 3. After the date has been set, push the crown back to Normal position.