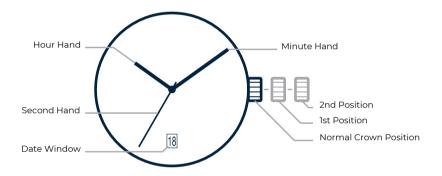

### Setting The Time

- 1. Pull the crown out to the 2nd position.
- 2. Turn the crown to set Hour and Minute Hands.
- 3. When the crown is pushed back to the **Normal Position**, **Second Hand** begins to run.

#### Setting The Date

- 1. Pull the crown out to 1st Position.
- 2. Turn the crown counter-clockwise to set the date.
  - \* Set the date between the hours of 2:00 am to 8:00 pm to ensure the date changes to the following day.
- 3. After the date has been set, push the crown back to Normal Position.